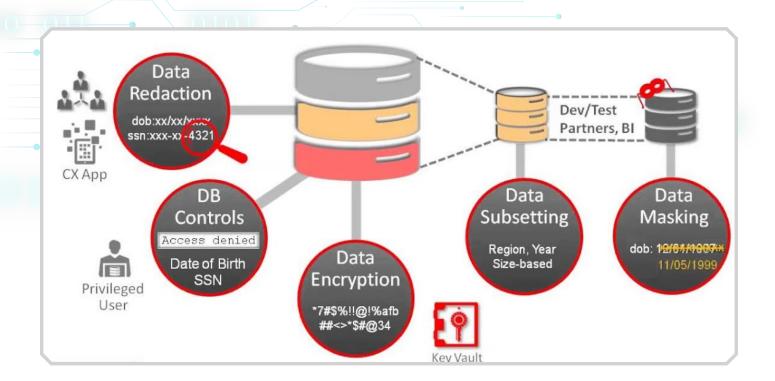

# Oracle Database Advanced Security Solution

- Reduce the risk of a data breach and simplify compliance.
- Helps customers address regulatory compliance requirements by protecting sensitive data on the network, on storage media, and within the database from unauthorized disclosure.

### **Benefits**

- Protects sensitive data and provides an easy, cost-efficient route for compliance with data encryption.
- Helps manage business risk of data breaches due to sensitive data exposure.
- · Keeps encrypted data secure and available throughout the data management lifecycle.
- Improves governance with a single point of management for redacting data across applications and users.

## **Products**

- Monitor and Blocking: Database Firewall
- Auditing: Audit Vault
- Access Control: Database Vault and Label Security
- Encryption & Masking: Transparent Data Encryption and Data Masking