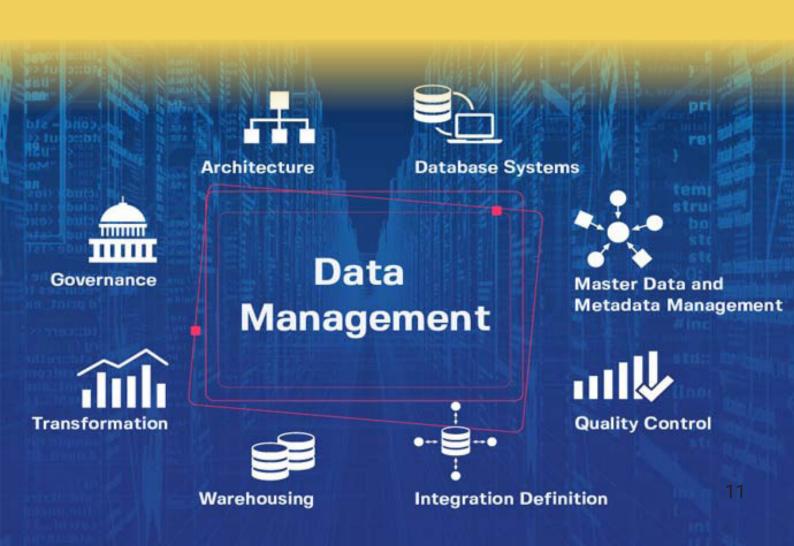

# DATA MANAGEMENT

**ANALYTICS AI** 

# Data Management Solutions

Modernizes, Collect, Organize And Analyze
Data To Infuse Al Throughout your Organization.

Effectively Manage all your Critical
Data Assets with a Reduced Costs,
and Improved Productivity.

Gain a Centralized, Trusted View of your Data.