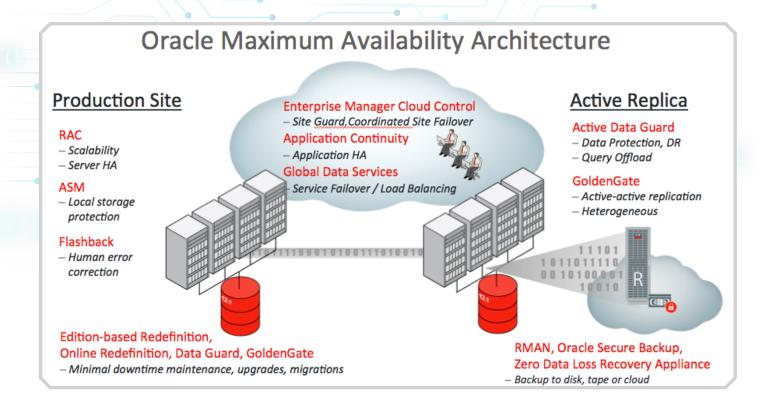

# Oracle Database Maximum Availability Solution

- Reduced planned and unplanned downtime for the On-Premises.
- Oracle DB Maximum Availability Solution comprises a set of standards, best practices, and tools designed to make sure that all the applications are up and running 99.999% of the time.

## **Benefits**

- Continuous Availability
- · Data protection
- Active Replication
- Scale-Out

## **Products**

- Data Protection: Flashback and RMAN.
- Active Replication: Data Guard and GoldenGate.
- Scale Out: RAC and ASM.