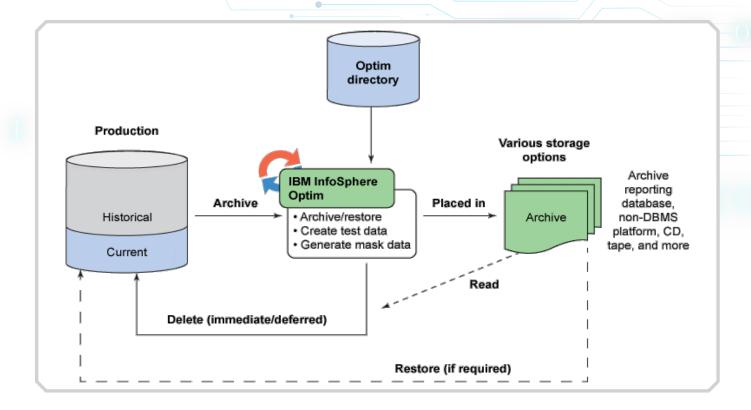

# **Data Archiving Solution**

- Manage data from requirements through retirement to improve business agility while reducing costs.
- IBM InfoSphere® Optim™ solutions manage data from requirements to retirement. They boost performance, empower collaboration, and improve governance across applications, databases, and platforms. By managing data properly over its lifetime, organizations are better equipped to support business goals with less risk.

## **Benefits**

- · Application retirement and consolidation.
- Comprehensive test data management capabilities.
- Maximize the business value of big data environments.
- Single scalable archiving solution for the enterprise.

### **Products**

- IBM Optim Archive
- IBM Optim Test Data Management
- IBM Optim Data Privacy